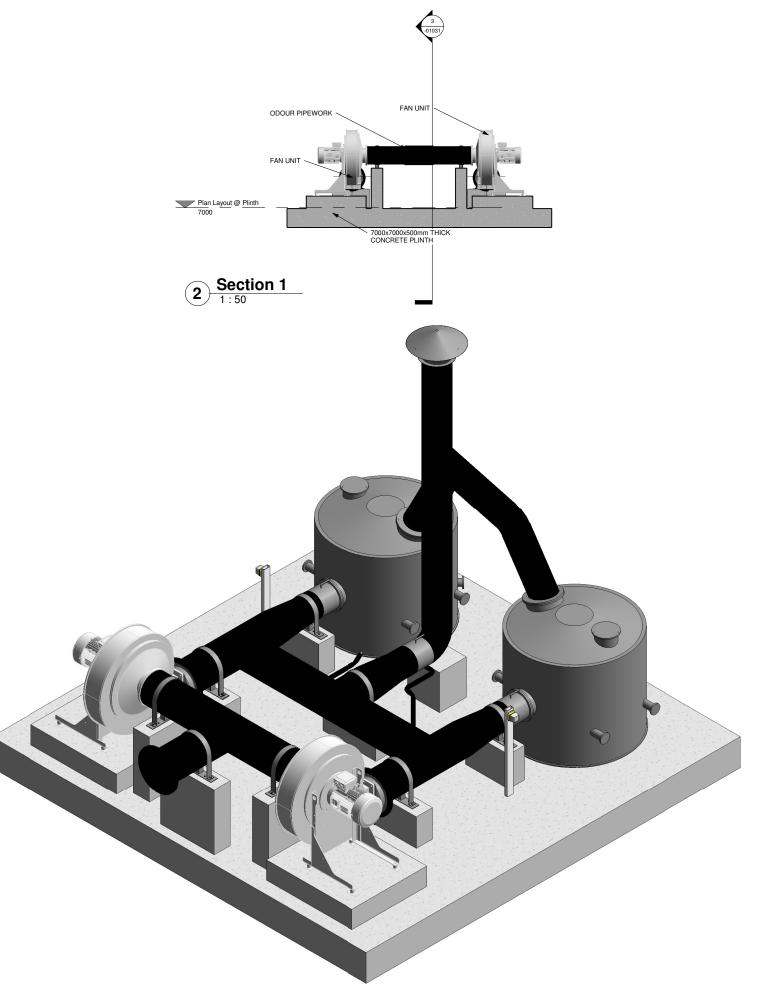

1 Plan Layout @ Plinth

**Section 2**1:50

Copyright
This drawing and any design here on is the copyright of the Consultants and must not be reproduced without their written consent.
All drawings remain the property of the Consultants.

## PROPOSED ODOUR CONTROL UNIT No-1 PLAN AND SECTIONS

Drawing No: Sheet No: Revision 20701-JBB-00-XX-DR-Z -01031 C01

4 3D View of OCU No-1